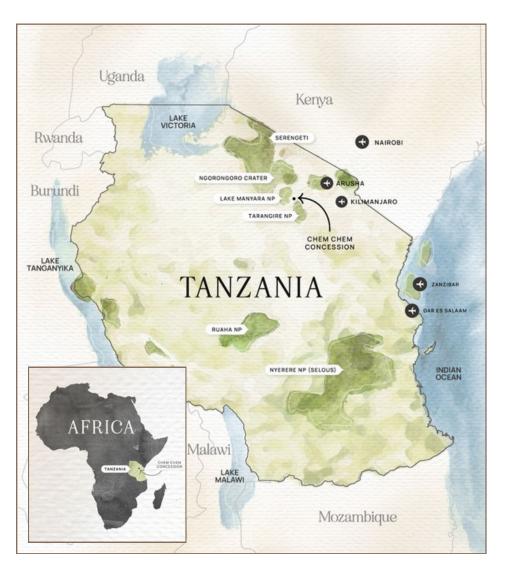

| Best Arrival                   | From Arusha / Serengeti / Ngorongoro:<br>Fly to Chem Chem Airstrip, followed by a 10-minute road transfer to Chem<br>Chem Lodge                                                                                                                                                                                        | From Arusha / Serengeti / Ngorongoro: Fly to Chem Chem Airstrip, followed by a 40-minute road transfer to Little Chem Chem or Forest Chem Chem |
|--------------------------------|------------------------------------------------------------------------------------------------------------------------------------------------------------------------------------------------------------------------------------------------------------------------------------------------------------------------|------------------------------------------------------------------------------------------------------------------------------------------------|
| Best Departure                 | 10-minute road transfer from Chem Chem Lodge to Chem Chem Airstrip                                                                                                                                                                                                                                                     | 40-minute road transfer from Little Chem Chem or Forest Chem Chem to<br>Chem Chem Airstrip                                                     |
|                                | Departing Tanzania, we recommend a road transfer to Kilimanjaro International Airport (JRO) for control over arrival time at JRO to best connect with an outbound OR a road transfer to Chem Chem Airstrip and flight to JRO depending on connecting flight times.  Enquire for recommendations based on flight times. |                                                                                                                                                |
| Alternative Arrival & Depature | If for any reason the aircraft is unable to land on Chem Chem Airstrip (such as weather, flooding, earth tremors etc.), we will divert flights to Lake Manyara Airstrip or Kuro Airstrip and transfer guests by road at no additional cost.                                                                            |                                                                                                                                                |

## NOTES

| Kilimanjaro International Airport | Road transfers to/from Kilimanjaro depend on flight times. Please enquire for recommendations.                                                                                                              |
|-----------------------------------|-------------------------------------------------------------------------------------------------------------------------------------------------------------------------------------------------------------|
| Arusha Airport                    | Fly to Chem Chem Airstrip and enjoy a short road transfer to the lodge/camp (this transfer is included in the rates) OR take a 2-hour road transfer from Arusha in a closed vehicle (additional).           |
| Lake Manyara Airstrip             | Fly to Chem Chem Airstrip and enjoy a short road transfer to the lodge/camp (this transfer is included in the rates) OR take a 2-hour road transfer from Manyara Airstrip in a closed vehicle (additional). |