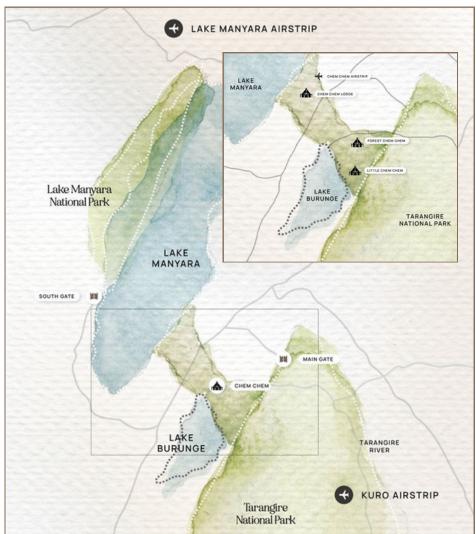

| Best Arrival                   | From Arusha / Serengeti / Ngorongoro:<br>Fly to Chem Chem Airstrip, followed by a 10-minute road transfer to Chem<br>Chem Lodge                                                                                                                                                                                        | From Arusha / Serengeti / Ngorongoro: Fly to Chem Chem Airstrip, followed by a 40-minute road transfer to Little Chem Chem or Forest Chem Chem |
|--------------------------------|------------------------------------------------------------------------------------------------------------------------------------------------------------------------------------------------------------------------------------------------------------------------------------------------------------------------|------------------------------------------------------------------------------------------------------------------------------------------------|
| Best Departure                 | 10-minute road transfer from Chem Chem Lodge to Chem Chem Airstrip                                                                                                                                                                                                                                                     | 40-minute road transfer from Little Chem Chem or Forest Chem Chem to<br>Chem Chem Airstrip                                                     |
|                                | Departing Tanzania, we recommend a road transfer to Kilimanjaro International Airport (JRO) for control over arrival time at JRO to best connect with an outbound OR a road transfer to Chem Chem Airstrip and flight to JRO depending on connecting flight times.  Enquire for recommendations based on flight times. |                                                                                                                                                |
| Alternative Arrival & Depature | If for any reason the aircraft is unable to land on Chem Chem Airstrip (such as weather, flooding, earth tremors etc.), we will divert flights to Lake Manyara Airstrip or Kuro Airstrip and transfer guests by road at no additional cost.                                                                            |                                                                                                                                                |

## BY ROAD CHEM CHEM LODGE LITTLE CHEM CHEM & FOREST CHEM CHEM

| Chem Chem Airstrip                | 10 minutes | 40 minutes |
|-----------------------------------|------------|------------|
| Kilimanjaro International Airport | 3 hours    | 3.5 hours  |
| Arusha Airport                    | 2 hours    | 2.5 hours  |
| Lake Manyara Airstrip             | 2 hours    | 2.5 hours  |

## NOTES

| Kilimanjaro International Airport | Road transfers to/from Kilimanjaro depend on flight times. Please enquire for recommendations.                                                                                                              |
|-----------------------------------|-------------------------------------------------------------------------------------------------------------------------------------------------------------------------------------------------------------|
| Arusha Airport                    | Fly to Chem Chem Airstrip and enjoy a short road transfer to the lodge/camp (this transfer is included in the rates) OR take a 2-hour road transfer from Arusha in a closed vehicle (additional).           |
| Lake Manyara Airstrip             | Fly to Chem Chem Airstrip and enjoy a short road transfer to the lodge/camp (this transfer is included in the rates) OR take a 2-hour road transfer from Manyara Airstrip in a closed vehicle (additional). |