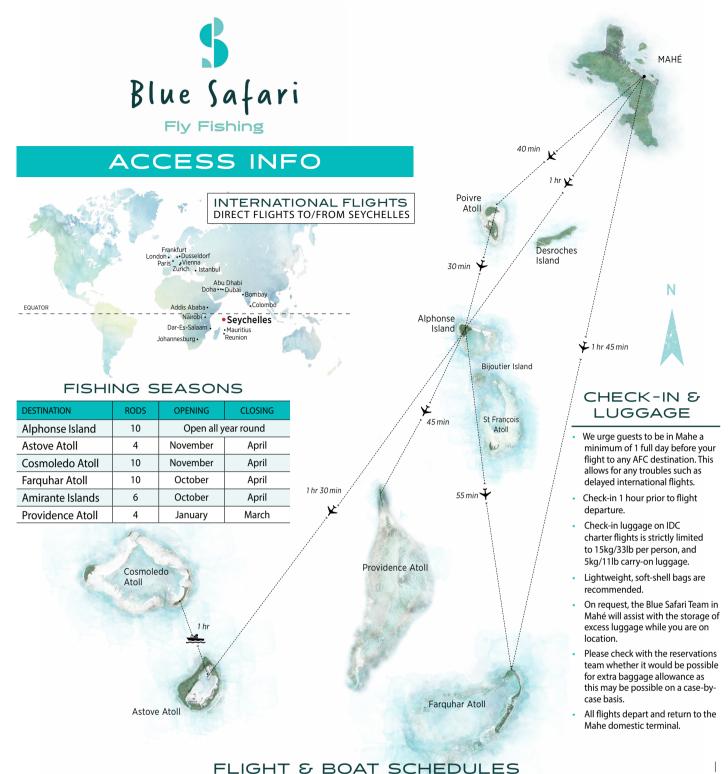

| TEIGHT & BOAT SCILEBOLLS          |                                                                                                                                 |                                                                        |          |             |         |                                  |  |
|-----------------------------------|---------------------------------------------------------------------------------------------------------------------------------|------------------------------------------------------------------------|----------|-------------|---------|----------------------------------|--|
| DESTINATION                       | DEPARTURE DAY                                                                                                                   | FLIGHT                                                                 | CHECK-IN | DEPART MAHE | ARRIVAL | RETURN SECTOR ± MAHÉ<br>ARRIVAL  |  |
|                                   | ROUTING                                                                                                                         | MAHÉ > ALPHONSE > MAHÉ                                                 |          |             |         |                                  |  |
| ALPHONSE ISLAND<br>FLIGHTS        | Saturday                                                                                                                        | 1st flight                                                             | 09h00    | 10h00       | 11h00   | 12h30                            |  |
|                                   | Saturday *                                                                                                                      | 2nd flight                                                             | 12h30    | 13h30       | 14h30   | 16h00                            |  |
|                                   | Wednesdays*                                                                                                                     | 1st flight                                                             | 13h00    | 14h00       | 15h00   | 16h30                            |  |
|                                   | Wednesdays*                                                                                                                     | 2nd flight                                                             | 09h00    | 10h00       | 11h00   | 12h30                            |  |
|                                   | * Flights are only on select Wednesdays and Saturdays.                                                                          |                                                                        |          |             |         |                                  |  |
| DESTINATION                       | DEPARTURE DAY                                                                                                                   | FLIGHT                                                                 | CHECK-IN | DEPART MAHE | ARRIVAL | RRETURN SECTOR ±<br>MAHÉ ARRIVAL |  |
| ASTOVE ATOLL FLIGHTS              | ROUTING MAHÉ > ALPHONSE > ASTOVE > ALPHONSE > MAHÉ                                                                              |                                                                        |          |             |         |                                  |  |
|                                   | Mondays<br>Thursdays                                                                                                            | one flight                                                             | 07h00    | 08h00       | 11h00   | 15h00                            |  |
|                                   | Mahé arrival time depends on turn around times on Alphonse & Astove. This flight can be used for Alphonse clients on both legs. |                                                                        |          |             |         |                                  |  |
| DESTINATION                       | DEPARTURE                                                                                                                       | FLIGHT                                                                 | CHECK-IN | DEPART MAHE | ARRIVAL | RRETURN SECTOR ±<br>MAHÉ ARRIVAL |  |
| COSMOLEDO ATOLL<br>BOAT TRANSFERS | ROUTING                                                                                                                         | MAHÉ > ALPHONSE > ASTOVE > COSMOLEDO (BOAT) > ASTOVE > ALPHONSE > MAHÉ |          |             |         |                                  |  |
|                                   | Mondays<br>Thursdays                                                                                                            | one flight                                                             | 07h00    | 08h00       | 11h00   | 15h00                            |  |
| DESTINATION                       | DEPARTURE DAY                                                                                                                   | FLIGHT                                                                 | CHECK-IN | DEPART MAHE | ARRIVAL | RRETURN SECTOR ±<br>MAHÉ ARRIVAL |  |
| FARQUHAR ATOLL<br>FLIGHTS         | ROUTING                                                                                                                         | TING MAHÉ > ALPHONSE > FARQUHAR > MAHÉ                                 |          |             |         |                                  |  |
|                                   | Wednesdays                                                                                                                      | one flight                                                             | 08h00    | 09h00       | 12h25   | 14h00                            |  |
| DESTINATION                       | DEPARTURE DAY                                                                                                                   | FLIGHT                                                                 | CHECK-IN | DEPART MAHE | ARRIVAL | RETURN SECTOR ± MAHÉ<br>ARRIVAL  |  |
| PROVIDENCE ATOLL<br>FLIGHTS       | ROUTING                                                                                                                         | MAHÉ > ALPHONSE > PROVIDENCE > ALPHONSE > MAHÉ                         |          |             |         |                                  |  |
|                                   | Sundays                                                                                                                         | one flight                                                             | 08h00    | 09h00       | 12h25   | 1h00                             |  |

PLEASE NOTE: Flight timings and routings are subject to change without prior notice. Please ALWAYS contact our reservarions team for your flight timings prior to departure. Mahé arrival time depends on turn around times on each island. All flights can be used for Alphonse Island guests, according to flight availability.