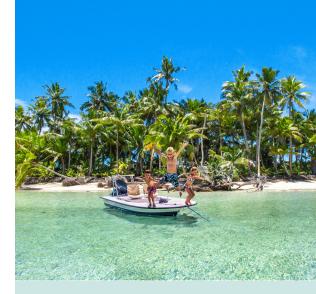

Spend time on our tree restoration programme by planting a tree which you can revisit year after year, snorkel the channel and claim the "channel snorkel slam" and pose for that annual family photo. Your possibilities on our island trio are limitless and endless adventure awaits!

## THIS FANTASTIC FAMILY PACKAGE INCLUDES:

- Tree Restoration Programme plant a tree and have it named as your family name.
- 1 Private Family Picnic at the picnic spot of your choice on Alphonse Island.
- 1 Private Family Channel Snorkel try get the channel snorkel slam!
- 1 Guided Family Conservation Hike around Alphonse Island.
- 1 Hour Fun Family Photoshoot with edited images supplied on a branded USB stick.
- 1 Private Family-style Dinner set up at the location of your choice on Alphonse Island.