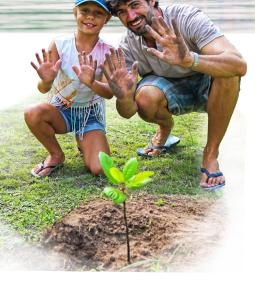

Spend time on our tree restoration programme by planting a tree which you can revisit year after year, snorkel the channel and claim the "channel snorkel slam" and pose for that annual family photo. Your possibilities on our island trio are limitless and endless adventure awaits!

## THIS FANTASTIC FAMILY PACKAGE INCLUDES:

- Tree Restoration Programme plant a tree and have it named as your family name.
- 1 Private Family Picnic at the picnic spot of your choice on Alphonse Island.
- 1 Private Family Channel Snorkel try get the channel snorkel slam!
- 1 Guided Family Conservation Hike around Alphonse Island.
- 1 Hour Fun Family Photoshoot with edited images supplied on a branded USB stick.
- 1 Private Family-style Dinner set up at the location of your choice on Alphonse Island.