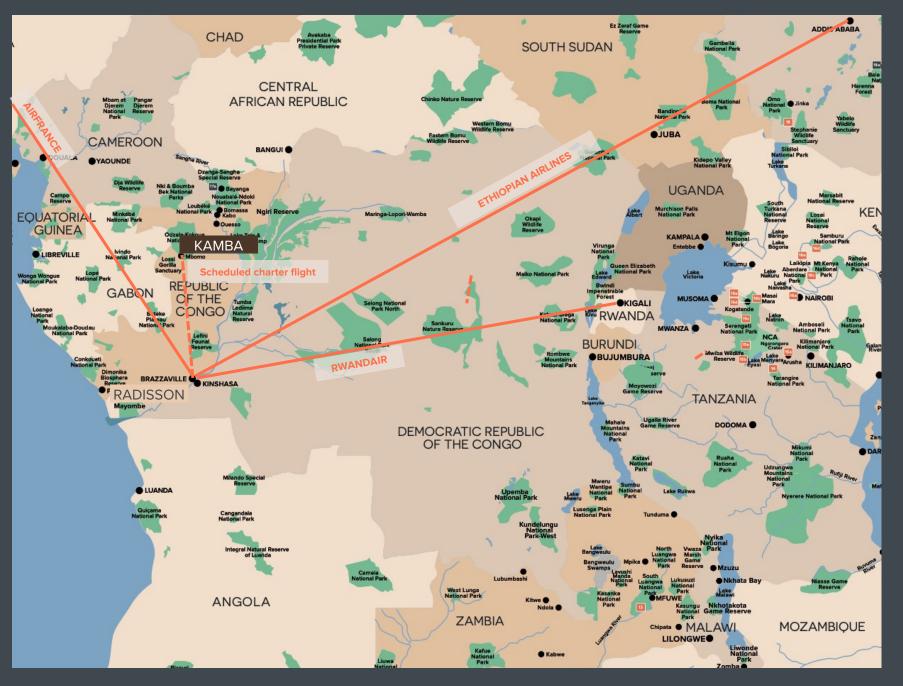

## ACCESS INFORMATION

| DAY 1   | TRAVEL                                                                                                                                                                       | KAY  |
|---------|------------------------------------------------------------------------------------------------------------------------------------------------------------------------------|------|
| ARRIVE  | Maya Maya International Airport in Brazzaville<br>Airport meet and greet with visa on arrival assistance (if<br>required). Advance visa is recommended.                      | WAL  |
| DRIVE   | 15 - 20 minute road transfer to Radisson Blu                                                                                                                                 | STA  |
| EXPLORE | The city of Brazzaville                                                                                                                                                      |      |
| STAY    | 1 NIGHT                                                                                                                                                                      |      |
|         | RADISSON BLU                                                                                                                                                                 | DAY  |
| DAY 2   | TRAVEL                                                                                                                                                                       | DRIV |
| DRIVE   | 15 – 20 minute transfer from Radisson Blu to Maya Maya<br>Airport                                                                                                            | WAL  |
|         | Depart Maya Maya International Airport BZV : 13:00                                                                                                                           | STAY |
| FLY     | Arrive Mboko Airstrip MBK, Odzala-Kokoua National Park: 15:00                                                                                                                |      |
|         | (Frequency: Mondays and Thursdays - scheduled charter flights are operated by <b>AIRTEC</b>   LET 410 Twin Prop.                                                             |      |
| DRIVE   | 3 – 4 hour game viewer transfer to Ngaga Lodge                                                                                                                               | DRIV |
| STAY    | 4 NIGHTS                                                                                                                                                                     |      |
|         | NGAGA LODGE<br>Includes forest walks and 3 gorilla tracks led by<br>professional guides and the research tracking team.                                                      | FLY  |
| DAY 6   | TRAVEL                                                                                                                                                                       | DRIV |
| DRIVE   | Depart after breakfast on a 3 – 4 hour game viewer transfer to Mboko Lodge via Mbomo village to meet the locals and understand life in the forest.  Arrive in time for lunch |      |

| KAYAK  | After lunch depart on a 30-40 minutes kayak downsteam on the Lekoli River. Viewing birld life, primates as well as forest elephants and buffalo.                                      |  |
|--------|---------------------------------------------------------------------------------------------------------------------------------------------------------------------------------------|--|
| WALK   | 30 – 40 minute bai walk to Lango Lodge (in time for sundowners). This is the best camp arrival in Africa!                                                                             |  |
| STAY   | 3 NIGHTS                                                                                                                                                                              |  |
|        | LANGO LODGE Explore the forest with walks and discover the bai's                                                                                                                      |  |
| DAY 9  | TRAVEL                                                                                                                                                                                |  |
| DRIVE  | 40-minute game drive transfer from Lango                                                                                                                                              |  |
| WALK   | 20-minute walk through the wetlands on a raised wooden walkway to Mboko Lodge                                                                                                         |  |
| STAY   | 3 NIGHTS                                                                                                                                                                              |  |
|        | MBOKO LODGE                                                                                                                                                                           |  |
| DAY 12 | TRAVEL                                                                                                                                                                                |  |
| DRIVE  | 15-minutes to Mboko Airstrip                                                                                                                                                          |  |
| FLY    | Depart Mboko Airstrip MBK: 09:00<br>Arrive: Maya Maya International Airport BZV 11:00<br>Scheduled charter flights are operated by AIRTEC   LET 410<br>Twin Prop.                     |  |
| DRIVE  | 15 - 20 Minute transfer to Radisson Blu for a day room use.<br>Airport assistance with homebound flight <b>AIRFRANCE</b> or<br>overnight stay and homebound flight the following day. |  |