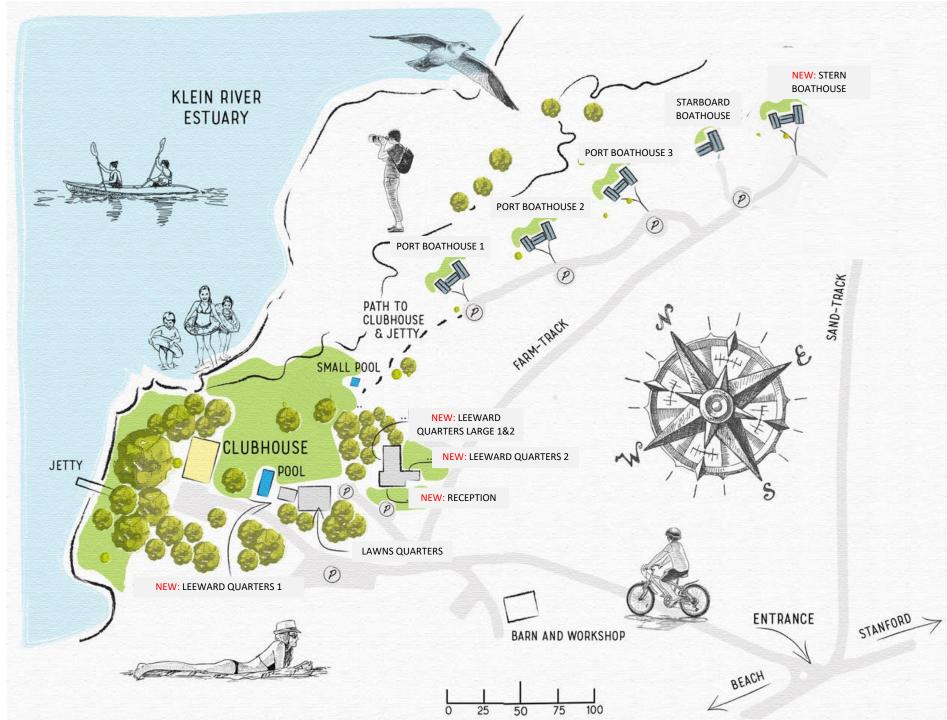

## 2024 TIMELINE & MAP OF NEW DEVELOPMENTS

NB there are two rate sheets for 2024: (1) 16 Jan – 31 May 2024; and (2) 14 June 2024 – 15 January 2025.

|                                                 | FEB                                              | MARCH | APRIL | MAY | 1-13 JUNE                                                                                                                                                                                                | 14 JUNE                                                                                      | JULY | AUG | SEPT                                                                                                                     | ОСТ | NOV | DEC |
|-------------------------------------------------|--------------------------------------------------|-------|-------|-----|----------------------------------------------------------------------------------------------------------------------------------------------------------------------------------------------------------|----------------------------------------------------------------------------------------------|------|-----|--------------------------------------------------------------------------------------------------------------------------|-----|-----|-----|
| RATE SHEET                                      | RATE SHEET (1): 16 Jan – 31 May 2024             |       |       |     |                                                                                                                                                                                                          | RATE SHEET (2): 14 June 2024 – 15 January 2025                                               |      |     |                                                                                                                          |     |     |     |
| ALL                                             |                                                  |       |       |     | CLOSED                                                                                                                                                                                                   | MINI BAR STOCKED<br>Pay for what you consume                                                 |      |     |                                                                                                                          |     |     |     |
| CLUB HOUSE                                      | OPEN                                             |       |       |     | CLOSED<br>31 MAY –<br>13 JUNE                                                                                                                                                                            | OPEN                                                                                         |      |     |                                                                                                                          |     |     |     |
| NEW RECEPTION & GUIDE<br>ACCOMMODATION          | NOT AVAILABLE                                    |       |       |     |                                                                                                                                                                                                          | NEW OPENING: 1 <sup>st</sup> AUGUST<br>GARDEN STONE COTTAGE redone as the new reception area |      |     |                                                                                                                          |     |     |     |
| PORT & STARBOARD<br>BOATHOUSES X 4              | OPEN                                             |       |       |     | CLOSED<br>31 MAY –<br>13 JUNE                                                                                                                                                                            | OPEN<br>No change                                                                            |      |     |                                                                                                                          |     |     |     |
| LAWNS                                           | OPEN                                             |       |       |     | MAJOR REFURBISHMENT<br>New timber floors, aluminium doors & windows , T & G<br>wooden wall pannelling, new bathrooms, upgrade softs.                                                                     |                                                                                              |      |     | <b>RE-OPENS 1<sup>st</sup> SEPTEMBER</b><br>Newly redone LAWNS QUARTERS                                                  |     |     |     |
| LITTLE LAWNS<br>/ LEEWARD QUARTERS              | OPEN<br>ONLY AVAILABLE IN CONJUNCTION WITH LAWNS |       |       |     | MAJOR REFURB<br>New bathroom, floors, kitchen & address privacy. RENAMED =<br>LEEWARD QUARTERS                                                                                                           |                                                                                              |      |     | <b>RE-OPENS 1<sup>st</sup> SEPTEMBER</b><br>Newly redone LEEWARD QUARTERS X 1                                            |     |     |     |
| STONE COTTAGES<br>GARDEN / FYNBOS /<br>MILKWOOD |                                                  | OP    | EN    |     | DISCONTINUED<br>GARDEN redone as the new reception area<br>MILKWOOD redone as 2 new one-bedroom suites = LEEWARD QUARTERS LARGE X 2<br>FYNBOS redone as 1 one-bedroom suite = LEEWARD QUARTERS SMALL X 1 |                                                                                              |      |     |                                                                                                                          |     |     |     |
| LEEWARD QUARTERS<br>1 BEDROOM                   | NOT AVAILABLE                                    |       |       |     |                                                                                                                                                                                                          |                                                                                              |      |     | <b>RE-OPENS 1<sup>st</sup> SEPTEMBER</b><br>Newly redone LEEWARD QUARTERS X 1<br>Newly redone LEEWARD QUARTERS LARGE X 2 |     |     |     |
| STERN BOATHOUSE<br>2 BEDROOM x 1                | BUILDING                                         |       |       |     |                                                                                                                                                                                                          |                                                                                              |      |     | <b>NEW OPENING: 1<sup>st</sup> SEPTEMBER</b><br>One new 2-bedroom Boathouse                                              |     |     |     |