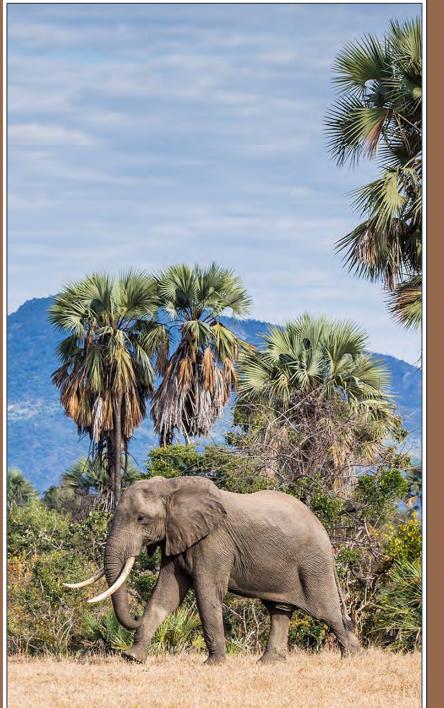

| WILDLIFE SIGHTINGS             | НОН                                                                                                                                                               | MEDIUM       | NON          | DOES NOT<br>OCCUR HERE |
|--------------------------------|-------------------------------------------------------------------------------------------------------------------------------------------------------------------|--------------|--------------|------------------------|
| LION                           | $\checkmark$                                                                                                                                                      |              |              |                        |
| LEOPARD                        | $\checkmark$                                                                                                                                                      |              |              |                        |
| СНЕЕТАН                        |                                                                                                                                                                   |              |              | Х                      |
| ELEPHANT                       | $\checkmark$                                                                                                                                                      |              |              |                        |
| RHINO – WHITE & BLACK          |                                                                                                                                                                   |              |              | Х                      |
| BUFFALO                        | $\checkmark$                                                                                                                                                      |              |              |                        |
| GIRAFFE                        |                                                                                                                                                                   |              |              | Х                      |
| ZEBRA                          | $\checkmark$                                                                                                                                                      |              |              |                        |
| НІРРО                          | $\checkmark$                                                                                                                                                      |              |              |                        |
| CROCODILE                      | $\checkmark$                                                                                                                                                      |              |              |                        |
| WILD DOG                       |                                                                                                                                                                   | $\checkmark$ |              |                        |
| HYENA - SPOTTED                | $\checkmark$                                                                                                                                                      |              |              |                        |
| AARDVARK                       |                                                                                                                                                                   |              | $\checkmark$ |                        |
| MIGRATION                      |                                                                                                                                                                   |              |              | Х                      |
| GENERAL ANTELOPE SPECIES       |                                                                                                                                                                   | $\checkmark$ |              |                        |
| VARIETY OF BIRD LIFE           | $\checkmark$                                                                                                                                                      |              |              |                        |
| SPECIAL SIGHTING FOR THIS AREA | Exceptional gatherings of elephants along<br>the river, very good big cat sightings, prolific<br>birdlife. Regular sightings of caracal, serval<br>and genet cat. |              |              |                        |
| OTHER                          | A diverse safari experience with land and<br>water-based activities underpinned by an<br>ethos of exceptional guiding.                                            |              |              |                        |