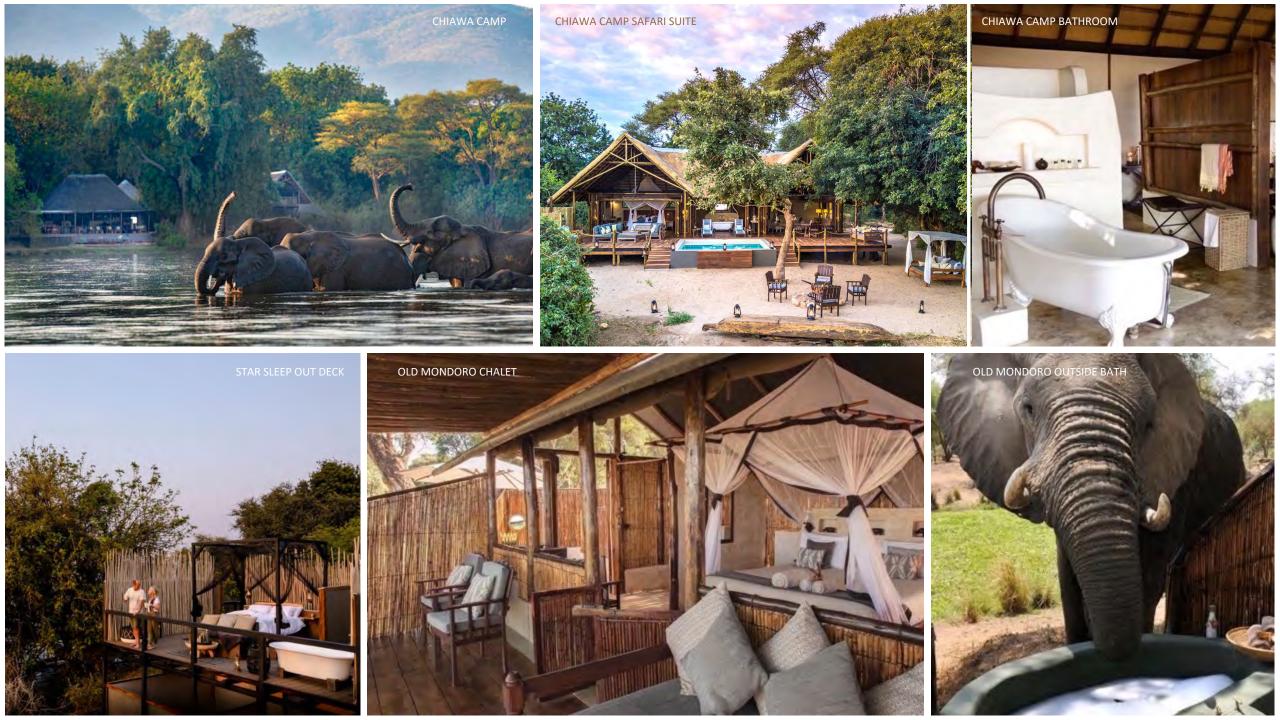

# ZAMBIA

Updated: January 2024

| GENERAL INFORMATION  |                                                                                                                                                                                                                                                                                            | NEED TO KNOW            |                                                                                                           |  |
|----------------------|--------------------------------------------------------------------------------------------------------------------------------------------------------------------------------------------------------------------------------------------------------------------------------------------|-------------------------|-----------------------------------------------------------------------------------------------------------|--|
| CLASSIFICATION       | <b>PREMIER</b> : Chiawa Camp. <b>CLASSIC</b> : Old Mondoro.<br>Open May – Nov annually.                                                                                                                                                                                                    | ELECTRICITY             | 220V Mains with solar & generator back-up.                                                                |  |
| LAND<br>RELATIONSHIP | The concession in Lower Zambezi National Park is managed by Zambia Wildlife Authority<br>and supported by Conservation Lower Zambezi. The park is just over 4,000 sq.km and<br>confined between the Zambezi escarpment and the mighty Zambezi River.                                       | WIFI & MOBILE<br>SIGNAL | Chiawa Camp – Wi-Fi in rooms.<br>Old Mondoro – N/A.<br>Limited mobile signal at both<br>(satellite only). |  |
| OVERVIEW             | Founded and run by the Cumings family, 5 <sup>th</sup> generation Zambians, Chiawa Safaris is<br>comprised of Chiawa Camp and Old Mondoro, both ideally placed along the Zambezi River.<br>In an area that is renowned for its abundant wildlife and variety of activities, Chiawa Safaris | CREDIT CARDS            | Chiawa Camp – all accepted.<br>Old Mondoro – No.                                                          |  |
| IMPACT OF            | sets itself apart with its expert guides and tailored adventures.                                                                                                                                                                                                                          | SECURITY                | On-site staff always available.                                                                           |  |
| YOUR STAY            | Grant Cumings, owner of Chiawa Safaris, co-founded Conservation Lower Zambezi (CLZ) to protect the wildlife and habitat of Lower Zambezi National Park. In addition, both camps are                                                                                                        | MAKE AN IMPACT          | Chiawa Camp – Visit to<br>Conservation Lower Zambezi.                                                     |  |
|                      | completely off-grid utilising solar only, and Chiawa Safaris is the first safari operation in<br>Zambia to be "Climate Positive." Each guest pays a daily Tourism Levy + Park Conservation<br>and Carbon Fee.                                                                              | GYM / KEEP FIT          | Chiawa Camp – Gym and pool.<br>Old Mondoro – Safari activities.                                           |  |
| ACCESS               | FLY: From Lusaka International 40-minute ProFlight to Jeki Airstrip (JEK). For Chiawa: 15-                                                                                                                                                                                                 | SPA / MASSAGE           | Not available.                                                                                            |  |
| LODGE & CAMP         | minute game drive & 40 min boat ride. For Old Mondori: 45-minute game drive transfer.<br>Chiawa Camp – 8 tents per person per night rate & 1 safari suite per suite per night rate.                                                                                                        | FOOD & WINE             | Fully inclusive: all meals, &<br>drinks. No Halaal / No Kosher.                                           |  |
|                      | Old Mondoro – 5 chalets per person per night rate & 1 family house per house per night rate.                                                                                                                                                                                               |                         | Star Bed at Chiawa Camp with<br>photographic hide.<br>Safari Shop at Chiawa.                              |  |
| CHILDREN             | Chiawa Camp – 8+ years.<br>Old Mondoro – 12+ years.                                                                                                                                                                                                                                        | OTHER FACILITIES        |                                                                                                           |  |
| HEALTH               | Childminding services are available at Chiawa Camp at an additional cost.<br>Malaria area – seek advice from your health professional. Full medical support available.                                                                                                                     | ACTIVITIES              | Daily morning and evening<br>game drives, walking safaris,<br>canoe safaris, fishing, boating.            |  |

| CHIAWA CAMP                                                                                                                                |                                                        | OLD MONDORO        |                                                                                                                          |                                                                                                                |                                                             |                 |                |
|--------------------------------------------------------------------------------------------------------------------------------------------|--------------------------------------------------------|--------------------|--------------------------------------------------------------------------------------------------------------------------|----------------------------------------------------------------------------------------------------------------|-------------------------------------------------------------|-----------------|----------------|
| CHILDREN 8+ YEARS                                                                                                                          |                                                        | CHILDREN 12+ YEARS |                                                                                                                          |                                                                                                                |                                                             |                 |                |
| # TENTS                                                                                                                                    | 8 Tents & 1 Safari<br>Suite. Max 20<br>adults, 16 kids | POOL               | ✓ Private bench<br>wallow per tent.<br>Unfenced   Unheated                                                               | # CHALETS                                                                                                      | 6 Chalets & 1 Family<br>House. Max 12<br>adults, 2 children | POOL            | X Outdoor bath |
| EXTRA BEDS                                                                                                                                 | $\checkmark$                                           | IN-ROOM<br>WIFI    | $\checkmark$                                                                                                             | EXTRA BEDS                                                                                                     | X                                                           | IN-ROOM<br>WIFI | X              |
| TWIN BEDS                                                                                                                                  | $\checkmark$ All suites                                | MINI BAR           | Х                                                                                                                        | TWIN BEDS                                                                                                      | $\checkmark$ All suites                                     | MINI BAR        | X              |
| BATHROOM                                                                                                                                   | En-suite                                               | AIR CON            | X                                                                                                                        | BATHROOM                                                                                                       | En-suite                                                    | AIR CON         | X              |
| SHOWER                                                                                                                                     | $\checkmark$ In & Outdoors                             | FAN                | ✓                                                                                                                        | SHOWER                                                                                                         | √ Outdoor                                                   | FAN             | $\checkmark$   |
| BATH                                                                                                                                       | $\checkmark$                                           | MOZZIE<br>NET      | $\checkmark$                                                                                                             | BATH                                                                                                           | √ Outdoor                                                   | MOZZIE NET      | ~              |
| HAIRDRYER                                                                                                                                  | $\checkmark$                                           | LAUNDRY            | $\checkmark$ Included                                                                                                    | HAIRDRYER                                                                                                      | X                                                           | LAUNDRY         | √ Included     |
| ROOM SAFE                                                                                                                                  | $\checkmark$                                           | DISABLED           | X                                                                                                                        | ROOM SAFE                                                                                                      | $\checkmark$                                                | DISABLED        | X              |
| STAR BED AT CHIAWA CAMP (extra cost; pre-booking required)                                                                                 |                                                        | FAMILY ROOMS       |                                                                                                                          |                                                                                                                |                                                             |                 |                |
| BED                                                                                                                                        | Queen                                                  | MOZZIE<br>NET      | V                                                                                                                        | 1 main suite & daybeds.<br>CHIAWA CAMP SAFARI SUITE<br>Ideal for 2 adults & 2 kids or as a<br>honeymoon suite. |                                                             |                 |                |
| BATHROOM                                                                                                                                   | √ Open to bedroom, with                                | EXTRAS             | Red-filtered flashlight for nocturnal viewing;                                                                           |                                                                                                                |                                                             |                 |                |
|                                                                                                                                            | bathtub, basin and flushing toilet                     |                    | 2-way radio connected to guides                                                                                          |                                                                                                                |                                                             | ch with own     |                |
| STAR DRIFT EXPERIENCE – 4-course dinner on pontoon, romantic bath and bubbles, then coffee/tea and continental breakfast delivered to you. |                                                        |                    | OLD MONDORO FAMILY HOUSE 2 equal rooms, each with own<br>entrance and interleading door.<br>Ideal for 2 adults & 2 kids. |                                                                                                                |                                                             | leading door.   |                |