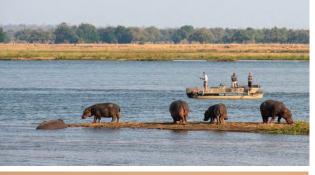

| WILDLIFE SIGHTINGS             | НОН                                                                                                                                                               | MEDIUM       | NON          | DOES NOT<br>OCCUR HERE |
|--------------------------------|-------------------------------------------------------------------------------------------------------------------------------------------------------------------|--------------|--------------|------------------------|
| LION                           | $\checkmark$                                                                                                                                                      |              |              |                        |
| LEOPARD                        | $\checkmark$                                                                                                                                                      |              |              |                        |
| СНЕЕТАН                        |                                                                                                                                                                   |              |              | Х                      |
| ELEPHANT                       | $\checkmark$                                                                                                                                                      |              |              |                        |
| RHINO – WHITE & BLACK          |                                                                                                                                                                   |              |              | Х                      |
| BUFFALO                        | $\checkmark$                                                                                                                                                      |              |              |                        |
| GIRAFFE                        |                                                                                                                                                                   |              |              | Х                      |
| ZEBRA                          | $\checkmark$                                                                                                                                                      |              |              |                        |
| НІРРО                          | $\checkmark$                                                                                                                                                      |              |              |                        |
| CROCODILE                      | $\checkmark$                                                                                                                                                      |              |              |                        |
| WILD DOG                       |                                                                                                                                                                   | $\checkmark$ |              |                        |
| HYENA - SPOTTED                | $\checkmark$                                                                                                                                                      |              |              |                        |
| AARDVARK                       |                                                                                                                                                                   |              | $\checkmark$ |                        |
| MIGRATION                      |                                                                                                                                                                   |              |              | Х                      |
| GENERAL ANTELOPE SPECIES       |                                                                                                                                                                   | $\checkmark$ |              |                        |
| VARIETY OF BIRD LIFE           | $\checkmark$                                                                                                                                                      |              |              |                        |
| SPECIAL SIGHTING FOR THIS AREA | Exceptional gatherings of elephants along<br>the river, very good big cat sightings, prolific<br>birdlife. Regular sightings of caracal, serval<br>and genet cat. |              |              |                        |
| OTHER                          | A diverse safari experience with land and<br>water-based activities underpinned by an<br>ethos of exceptional guiding.                                            |              |              |                        |