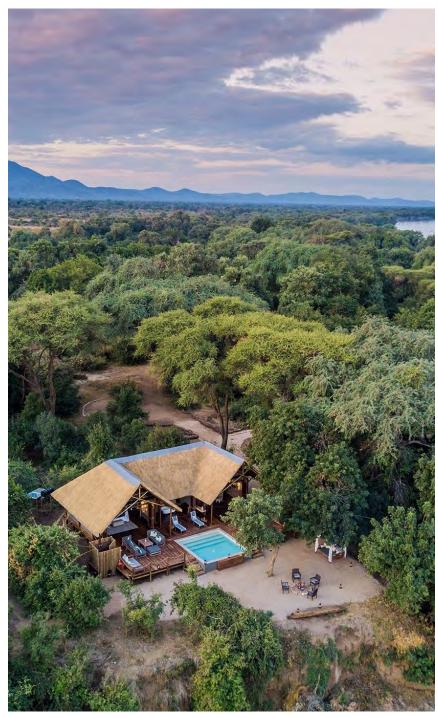

| CHIAWA CAMP                                                                                                                                |                                                        | OLD MONDORO        |                                                                                                                          |                                                                                                                |                                                             |                 |                |
|--------------------------------------------------------------------------------------------------------------------------------------------|--------------------------------------------------------|--------------------|--------------------------------------------------------------------------------------------------------------------------|----------------------------------------------------------------------------------------------------------------|-------------------------------------------------------------|-----------------|----------------|
| CHILDREN 8+ YEARS                                                                                                                          |                                                        | CHILDREN 12+ YEARS |                                                                                                                          |                                                                                                                |                                                             |                 |                |
| # TENTS                                                                                                                                    | 8 Tents & 1 Safari<br>Suite. Max 20<br>adults, 16 kids | POOL               | ✓ Private bench<br>wallow per tent.<br>Unfenced   Unheated                                                               | # CHALETS                                                                                                      | 6 Chalets & 1 Family<br>House. Max 12<br>adults, 2 children | POOL            | X Outdoor bath |
| EXTRA BEDS                                                                                                                                 | $\checkmark$                                           | IN-ROOM<br>WIFI    | $\checkmark$                                                                                                             | EXTRA BEDS                                                                                                     | X                                                           | IN-ROOM<br>WIFI | X              |
| TWIN BEDS                                                                                                                                  | $\checkmark$ All suites                                | MINI BAR           | Х                                                                                                                        | TWIN BEDS                                                                                                      | $\checkmark$ All suites                                     | MINI BAR        | X              |
| BATHROOM                                                                                                                                   | En-suite                                               | AIR CON            | X                                                                                                                        | BATHROOM                                                                                                       | En-suite                                                    | AIR CON         | X              |
| SHOWER                                                                                                                                     | $\checkmark$ In & Outdoors                             | FAN                | ✓                                                                                                                        | SHOWER                                                                                                         | √ Outdoor                                                   | FAN             | $\checkmark$   |
| BATH                                                                                                                                       | $\checkmark$                                           | MOZZIE<br>NET      | $\checkmark$                                                                                                             | BATH                                                                                                           | √ Outdoor                                                   | MOZZIE NET      | ~              |
| HAIRDRYER                                                                                                                                  | $\checkmark$                                           | LAUNDRY            | $\checkmark$ Included                                                                                                    | HAIRDRYER                                                                                                      | X                                                           | LAUNDRY         | √ Included     |
| ROOM SAFE                                                                                                                                  | $\checkmark$                                           | DISABLED           | X                                                                                                                        | ROOM SAFE                                                                                                      | $\checkmark$                                                | DISABLED        | X              |
| STAR BED AT CHIAWA CAMP (extra cost; pre-booking required)                                                                                 |                                                        | FAMILY ROOMS       |                                                                                                                          |                                                                                                                |                                                             |                 |                |
| BED                                                                                                                                        | Queen                                                  | MOZZIE<br>NET      | V                                                                                                                        | 1 main suite & daybeds.<br>CHIAWA CAMP SAFARI SUITE<br>Ideal for 2 adults & 2 kids or as a<br>honeymoon suite. |                                                             |                 |                |
| BATHROOM                                                                                                                                   | √ Open to bedroom, with                                | EXTRAS             | Red-filtered flashlight for nocturnal viewing;                                                                           |                                                                                                                |                                                             |                 |                |
|                                                                                                                                            | bathtub, basin and flushing toilet                     |                    | 2-way radio connected to guides                                                                                          |                                                                                                                |                                                             | ch with own     |                |
| STAR DRIFT EXPERIENCE – 4-course dinner on pontoon, romantic bath and bubbles, then coffee/tea and continental breakfast delivered to you. |                                                        |                    | OLD MONDORO FAMILY HOUSE 2 equal rooms, each with own<br>entrance and interleading door.<br>Ideal for 2 adults & 2 kids. |                                                                                                                |                                                             | leading door.   |                |