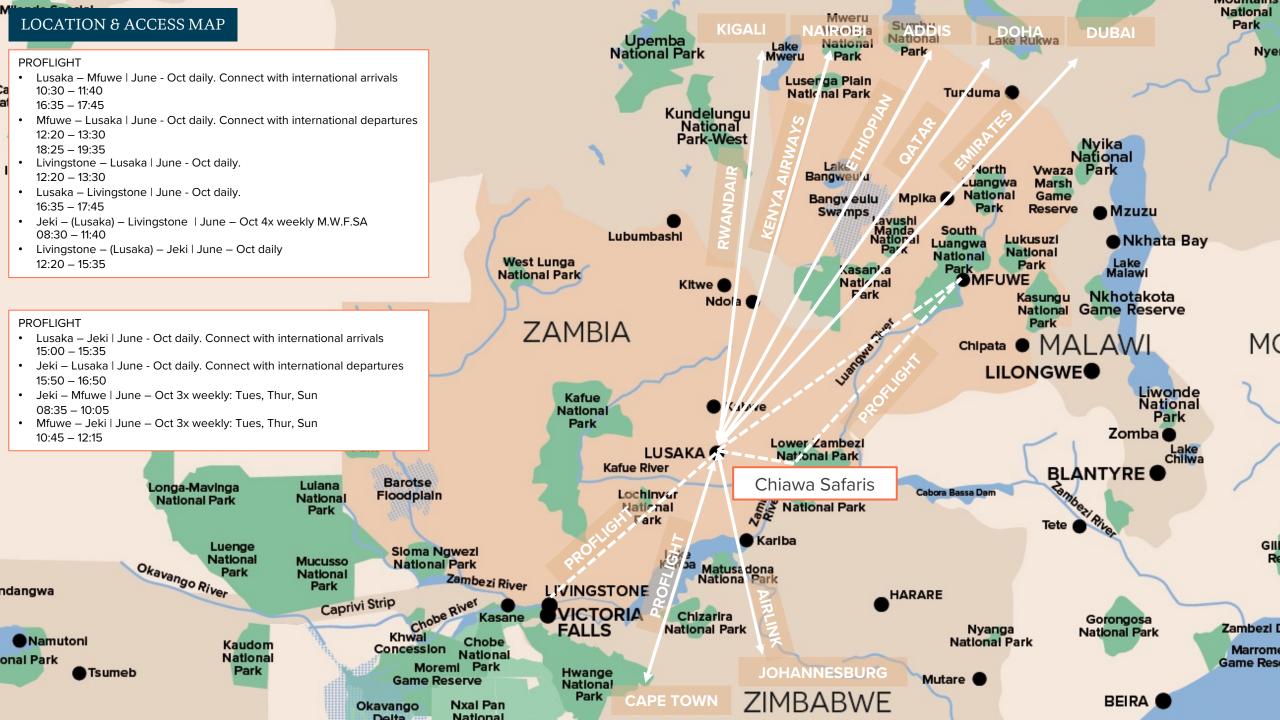

# ZAMBIA

Updated: January 2024

| GENERAL INFORMATION  |                                                                                                                                                                                                                                                                                            | NEED TO KNOW            |                                                                                                           |  |
|----------------------|--------------------------------------------------------------------------------------------------------------------------------------------------------------------------------------------------------------------------------------------------------------------------------------------|-------------------------|-----------------------------------------------------------------------------------------------------------|--|
| CLASSIFICATION       | <b>PREMIER</b> : Chiawa Camp. <b>CLASSIC</b> : Old Mondoro.<br>Open May – Nov annually.                                                                                                                                                                                                    | ELECTRICITY             | 220V Mains with solar & generator back-up.                                                                |  |
| LAND<br>RELATIONSHIP | The concession in Lower Zambezi National Park is managed by Zambia Wildlife Authority<br>and supported by Conservation Lower Zambezi. The park is just over 4,000 sq.km and<br>confined between the Zambezi escarpment and the mighty Zambezi River.                                       | WIFI & MOBILE<br>SIGNAL | Chiawa Camp – Wi-Fi in rooms.<br>Old Mondoro – N/A.<br>Limited mobile signal at both<br>(satellite only). |  |
| OVERVIEW             | Founded and run by the Cumings family, 5 <sup>th</sup> generation Zambians, Chiawa Safaris is<br>comprised of Chiawa Camp and Old Mondoro, both ideally placed along the Zambezi River.<br>In an area that is renowned for its abundant wildlife and variety of activities, Chiawa Safaris | CREDIT CARDS            | Chiawa Camp – all accepted.<br>Old Mondoro – No.                                                          |  |
| IMPACT OF            | sets itself apart with its expert guides and tailored adventures.                                                                                                                                                                                                                          | SECURITY                | On-site staff always available.                                                                           |  |
| YOUR STAY            | Grant Cumings, owner of Chiawa Safaris, co-founded Conservation Lower Zambezi (CLZ) to protect the wildlife and habitat of Lower Zambezi National Park. In addition, both camps are                                                                                                        | MAKE AN IMPACT          | Chiawa Camp – Visit to<br>Conservation Lower Zambezi.                                                     |  |
|                      | completely off-grid utilising solar only, and Chiawa Safaris is the first safari operation in<br>Zambia to be "Climate Positive." Each guest pays a daily Tourism Levy + Park Conservation<br>and Carbon Fee.                                                                              | GYM / KEEP FIT          | Chiawa Camp – Gym and pool.<br>Old Mondoro – Safari activities.                                           |  |
| ACCESS               | FLY: From Lusaka International 40-minute ProFlight to Jeki Airstrip (JEK). For Chiawa: 15-                                                                                                                                                                                                 | SPA / MASSAGE           | Not available.                                                                                            |  |
| LODGE & CAMP         | minute game drive & 40 min boat ride. For Old Mondori: 45-minute game drive transfer.<br>Chiawa Camp – 8 tents per person per night rate & 1 safari suite per suite per night rate.                                                                                                        | FOOD & WINE             | Fully inclusive: all meals, &<br>drinks. No Halaal / No Kosher.                                           |  |
|                      | Old Mondoro – 5 chalets per person per night rate & 1 family house per house per night rate.                                                                                                                                                                                               |                         | Star Bed at Chiawa Camp with<br>photographic hide.<br>Safari Shop at Chiawa.                              |  |
| CHILDREN             | Chiawa Camp – 8+ years.<br>Old Mondoro – 12+ years.                                                                                                                                                                                                                                        | OTHER FACILITIES        |                                                                                                           |  |
| HEALTH               | Childminding services are available at Chiawa Camp at an additional cost.<br>Malaria area – seek advice from your health professional. Full medical support available.                                                                                                                     | ACTIVITIES              | Daily morning and evening<br>game drives, walking safaris,<br>canoe safaris, fishing, boating.            |  |