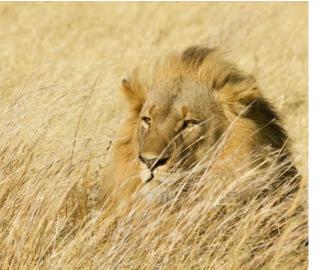

| WILDLIFE SIGHTINGS             | HIGH                                                                                                                             | MEDIUM       | ΓΟΜ          | DOES NOT<br>OCCUR HERE |
|--------------------------------|----------------------------------------------------------------------------------------------------------------------------------|--------------|--------------|------------------------|
| LION                           |                                                                                                                                  | $\checkmark$ |              |                        |
| LEOPARD                        |                                                                                                                                  |              | $\checkmark$ |                        |
| СНЕЕТАН                        |                                                                                                                                  |              |              | X                      |
| ELEPHANT                       | $\checkmark$                                                                                                                     |              |              |                        |
| RHINO – WHITE & BLACK          |                                                                                                                                  |              |              |                        |
| BUFFALO                        | $\checkmark$                                                                                                                     |              |              |                        |
| GIRAFFE                        |                                                                                                                                  |              |              | Х                      |
| ZEBRA                          | $\checkmark$                                                                                                                     |              |              |                        |
| HIPPO                          | $\checkmark$                                                                                                                     |              |              |                        |
| CROCODILE                      | $\checkmark$                                                                                                                     |              |              |                        |
| WILD DOG                       |                                                                                                                                  |              |              | Х                      |
| HYENA - SPOTTED                |                                                                                                                                  | $\checkmark$ |              |                        |
| AARDVARK                       |                                                                                                                                  |              | $\checkmark$ |                        |
| MIGRATION                      |                                                                                                                                  |              |              | Х                      |
| GENERAL ANTELOPE SPECIES       | $\checkmark$                                                                                                                     |              |              |                        |
| VARIETY OF BIRD LIFE           | $\checkmark$                                                                                                                     |              |              |                        |
| SPECIAL SIGHTING FOR THIS AREA | Lions, hunting crocodiles, and a large<br>array of migratory bird species.                                                       |              |              |                        |
| OTHER                          | Lake Kariba is a fantastic fishing<br>destination for a variety of species<br>including giant catfish (Vundu) and Tiger<br>fish. |              |              |                        |