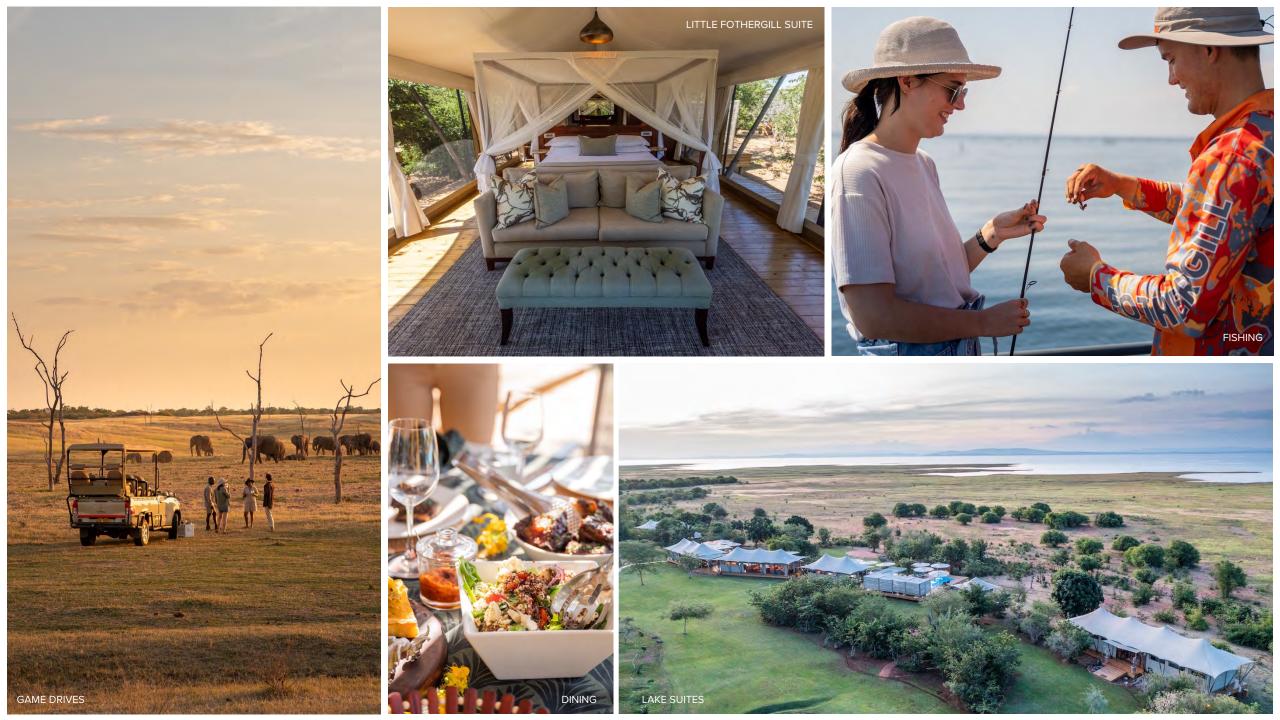

## LAKE & BUSH SUITES

Both Lake Suites and Bush Suites have lake views. The difference in location is that the Lake Suites have more open grass around, while the Bush Suites are in the bush scrub.

## LITTLE FOTHERGILL

#### CHECK OUT: 10:00

Fishing on Lake Kariba is a must-do while at Fothergill. With experienced guides and an array of fishing equipment and boats, this activity can be enjoyed by everyone, young and old, amateur to expert. **All fishing is conducted in a sustainable and ethical manner, following strict catch and release guidelines.** 