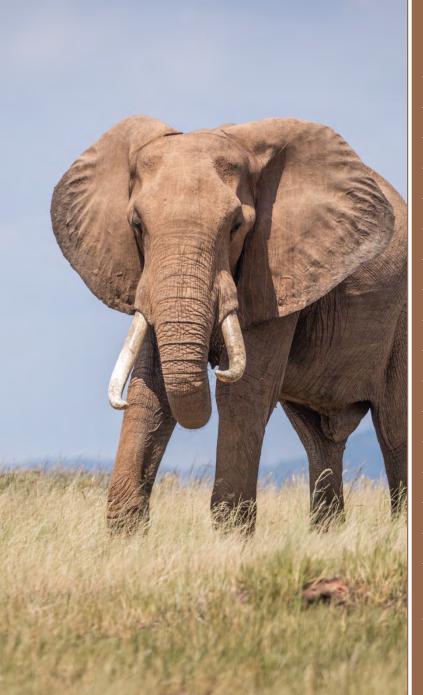

| WILDLIFE SIGHTINGS             | HIGH                                                                                                                             | MEDIUM       | ΓΟΜ          | DOES NOT<br>OCCUR HERE |
|--------------------------------|----------------------------------------------------------------------------------------------------------------------------------|--------------|--------------|------------------------|
| LION                           |                                                                                                                                  | $\checkmark$ |              |                        |
| LEOPARD                        |                                                                                                                                  |              | $\checkmark$ |                        |
| СНЕЕТАН                        |                                                                                                                                  |              |              | X                      |
| ELEPHANT                       | $\checkmark$                                                                                                                     |              |              |                        |
| RHINO – WHITE & BLACK          |                                                                                                                                  |              |              |                        |
| BUFFALO                        | $\checkmark$                                                                                                                     |              |              |                        |
| GIRAFFE                        |                                                                                                                                  |              |              | Х                      |
| ZEBRA                          | $\checkmark$                                                                                                                     |              |              |                        |
| HIPPO                          | $\checkmark$                                                                                                                     |              |              |                        |
| CROCODILE                      | $\checkmark$                                                                                                                     |              |              |                        |
| WILD DOG                       |                                                                                                                                  |              |              | Х                      |
| HYENA - SPOTTED                |                                                                                                                                  | $\checkmark$ |              |                        |
| AARDVARK                       |                                                                                                                                  |              | $\checkmark$ |                        |
| MIGRATION                      |                                                                                                                                  |              |              | Х                      |
| GENERAL ANTELOPE SPECIES       | $\checkmark$                                                                                                                     |              |              |                        |
| VARIETY OF BIRD LIFE           | $\checkmark$                                                                                                                     |              |              |                        |
| SPECIAL SIGHTING FOR THIS AREA | Lions, hunting crocodiles, and a large<br>array of migratory bird species.                                                       |              |              |                        |
| OTHER                          | Lake Kariba is a fantastic fishing<br>destination for a variety of species<br>including giant catfish (Vundu) and Tiger<br>fish. |              |              |                        |