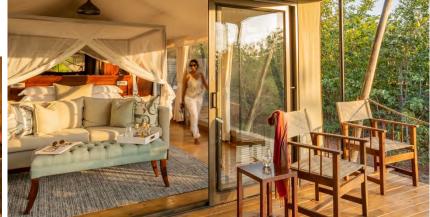

## LITTLE FOTHERGILL

### CHILDREN ALL AGES

| # SUITES   | 3<br>Exclusive Use<br>Max 8 guests | POOL         | √ Main area pool.<br>Unfenced.<br>Unheated |
|------------|------------------------------------|--------------|--------------------------------------------|
| EXTRA BEDS | $\checkmark$                       | IN ROOM WIFI | X                                          |
| TWIN BEDS  | √ All suites                       | MINI BAR     | $\checkmark$                               |
| BATHROOM   | En-suite                           | AIR CON      | ✓ Cool breeze<br>cooling system            |
| SHOWER     | ✓ Indoor with some outdoor         | FAN          | $\checkmark$                               |
| BATH       | ✓ Outdoor tub in<br>some suites    | MOZZIE NET   | $\checkmark$                               |
| HAIRDRYER  | $\checkmark$                       | LAUNDRY      | √ Included                                 |
| ROOM SAFE  | X Office safe                      | DISABLED     | $\checkmark$                               |