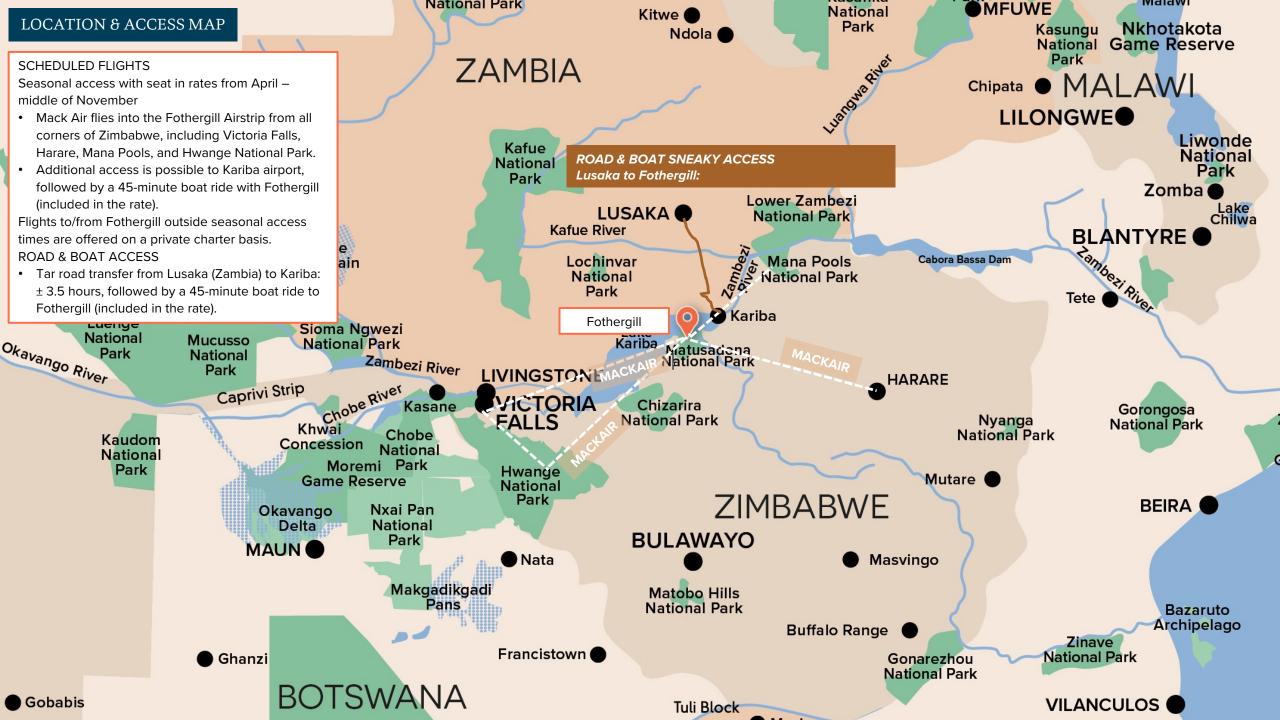

## ZIMBABWE

Updated: January 2024

| GENERAL INFORMATION  |                                                                                                                                                                                                                                                                                                                                                                                                                                                                                                                                                                                                                                      | NEED TO KNOW            |                                                                                              |
|----------------------|--------------------------------------------------------------------------------------------------------------------------------------------------------------------------------------------------------------------------------------------------------------------------------------------------------------------------------------------------------------------------------------------------------------------------------------------------------------------------------------------------------------------------------------------------------------------------------------------------------------------------------------|-------------------------|----------------------------------------------------------------------------------------------|
| CLASSIFICATION       | <b>PREMIER</b> : 2 camps.<br>Open all year. Privately owned                                                                                                                                                                                                                                                                                                                                                                                                                                                                                                                                                                          | ELECTRICITY             | 240V Mains with off-grid solar                                                               |
| LAND<br>RELATIONSHIP | Matusadona National Park is managed by African Parks, and together in collaboration,<br>Fothergill is focused on restoring the land and its wildlife.                                                                                                                                                                                                                                                                                                                                                                                                                                                                                | WIFI & MOBILE<br>SIGNAL | WiFi in main area only.<br>Limited mobile signal.                                            |
| OVERVIEW             | Named for Rupert Fothergill, Rhodesia's Chief Game Warden and leader of the courageous wildlife rescue mission Operation Noah, Fothergill offers a distinctive safari experience blending water and land, ideally situated between Hwange National Park and Mana Pools.                                                                                                                                                                                                                                                                                                                                                              | CREDIT CARDS            | Yes. – Visa and Mastercard.                                                                  |
| IMPACT OF            | LOW   <u>MEDIUM</u>   HIGH   VERY HIGH                                                                                                                                                                                                                                                                                                                                                                                                                                                                                                                                                                                               | SECURITY                | Full fencing around the camp for complete wildlife safety.                                   |
| YOUR STAY            | Matusadona National Park, overseen by the Matusadona Conservation Trust partnership<br>between African Parks and the Zimbabwe Parks and Wildlife Management Authority, aims to<br>rejuvenate the park into a top safari destination. The Fothergill team strongly supports this<br>mission by contributing funds, practicing sustainable fishing, and implementing solar-<br>powered infrastructure. Their commitment is further evident through rigorous controls on<br>fishery and water-based activities, as well as active participation in anti-poaching efforts. Each<br>guest pays a daily Conservation, Park & Tourism Levy. | MAKE AN IMPACT          | Guests' Conservation, Park,<br>and Tourism Levy supports<br>many projects led by Fothergill. |
|                      |                                                                                                                                                                                                                                                                                                                                                                                                                                                                                                                                                                                                                                      | GYM / KEEP FIT          | Lakeside gym with amazing view & running track.                                              |
| ACCESS               | ctoria Falls (VFA) Int'l Airport / Harare (HRE) Int'l Airport / Mana Pools / Hwange –                                                                                                                                                                                                                                                                                                                                                                                                                                                                                                                                                | SPA                     | No                                                                                           |
|                      | Scheduled charter access with Mack Air directly to Fothergill airstrip, plus 5 min drive to camp.<br>Lusaka, Zambia – Tar road transfer to Kariba (3.5 hrs), plus 45 min boat ride to Fothergill.                                                                                                                                                                                                                                                                                                                                                                                                                                    | FOOD & WINE             | Fully inclusive: all meals, &<br>drinks. No Kosher / Halaal on<br>reqeust.                   |
| САМР                 | Suites – 5 suites. Rates are person per night<br>Family Suites – 2 family suites. Rates are per person per night.<br>Little Fothergill – 3 suites. Exclusive use rate.                                                                                                                                                                                                                                                                                                                                                                                                                                                               | OTHER FACILITIES        | Various dining locations, main pool, archery and running track                               |
| CHILDREN             | All ages welcome.<br>No professional child minding is available (daytime kids activities on offer).                                                                                                                                                                                                                                                                                                                                                                                                                                                                                                                                  | ACTIVITIES              | Daily morning and afternoon<br>game drives, walking safaris,<br>boating safaris, fishing,    |
| HEALTH               | Malaria area. Seek medical advice. Full medical support available                                                                                                                                                                                                                                                                                                                                                                                                                                                                                                                                                                    |                         | children's activities, and Kariba<br>City Tour.                                              |