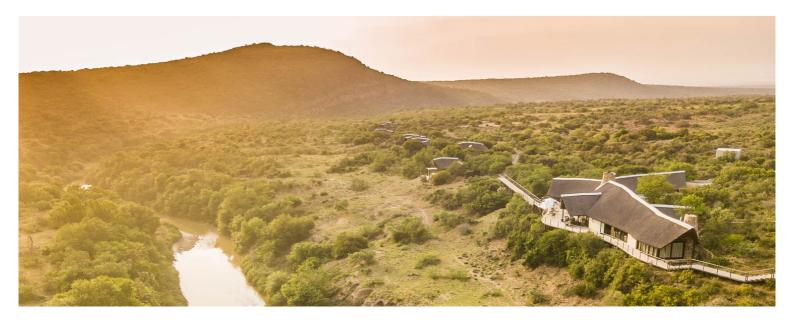

#### LODGE & ACCOMMODATION OVERVIEW

Designed to showcase the spectacular scenery with indoor-outdoor living and nine independent suites.

Floor-to-ceiling framed glass doors fold back to reveal an uninterrupted wilderness complemented with ensuite bathrooms featuring an outdoor shower as well as indoor bath and shower. Relax by your private plunge pool on your private thatched terrace with unmatched views over the sweeping landscape beyond. After days spent on safari, unwind in the supreme comfort of your king-sized bed and cocoon in fresh linens with a star-filled view.

### **LOCATION & ATMOSPHERE**

LANDSCAPE Set along the lush green banks of the

river after which it is named, the 9-suite lodge is designed to amplify the endless landscape.

**FEELING** Featuring a classic-contemporary style of understated elegance and earthy tones, Great Fish River Lodge is all about tranquility and solitude.

HIGHLIGHTS Watch majestic kudu meander down

to the river from the expansive viewing decks, or soak in the views from the privacy of your suite's plunge pool.