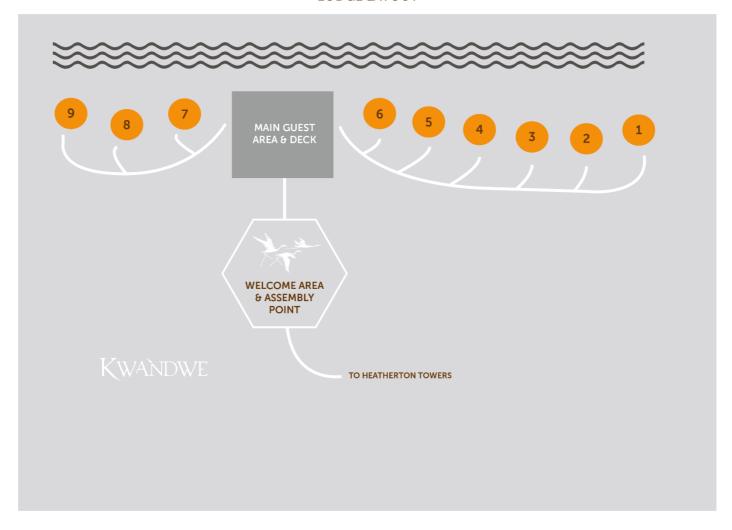

AME WALKS                       | ✓ With armed specialist ranger                  | SPECIALIST SAFARIS | ✓ (Enquire)                                                       |  |  |
| VOLUNTOURISM                         | ✓ (Enquire)                                     | BOUTIQUE           | ✓ Main lodge                                                      |  |  |
| PRIVATE SAFARIS                      | ✓ (Enquire for private guide & vehicle options) | FAMILY ACTIVITIES  | <ul> <li>✓ (Enquire for family<br/>safari experiences)</li> </ul> |  |  |

PLEASE NOTE All double rooms at Kwandwe Private Game Reserve can be made into twin beds on request.

Enquire for special occasions, specialist safari experiences and special requests.





# GREAT FISH RIVER LODGE INFORMATION

## **LODGE LAYOUT**