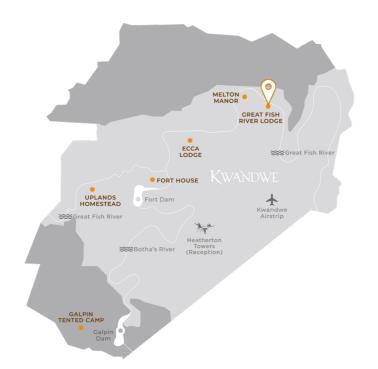

| AIR-CON                | ✓                     |  |
| FAN                    | ✓                     |  |
| PRIVATE POOL           | ✓                     |  |
| MOSQUITO NETS          | <b>✗</b> Malaria free |  |
| BATH                   | ✓                     |  |
| SHOWER                 | ✓ Indoor & Outdoor    |  |
| IN-ROOM SAFE           | ✓                     |  |
| DOUBLE VANITY          | ✓                     |  |
| COMPLIMENTARY MINI BAR | ✓                     |  |
| TELEPHONE              | ✓                     |  |
| HAIRDRYER              | ✓                     |  |
| LAUNDRY                | ✓                     |  |
| DISABLED ACCESS        | ×                     |  |
| IN-ROOM DINING         | ✓                     |  |





## GREAT FISH RIVER LODGE INFORMATION



### **LOCATION & ATMOSPHERE**

LANDSCAPE Set along the lush green banks of the

river after which it is named, the 9-suite lodge is designed to amplify the endless landscape.

**FEELING** Featuring a classic-contemporary style of understated elegance and earthy tones, Great Fish River Lodge is all about tranquility and solitude.

HIGHLIGHTS Watch majestic kudu meander down

to the river from the expansive viewing decks, or soak in the views from the privacy of your suite's plunge pool.

#### **EXPERIENCE KWANDWE PRIVATE GAME RESERVE**

Fostering true connection with the land, wildlife, our communities and conservation is the foundation of our activities and experiences at Kwandwe Private Game Reserve. Take time to explore our 22'000 hectares of wilderness, hear the stories it holds close