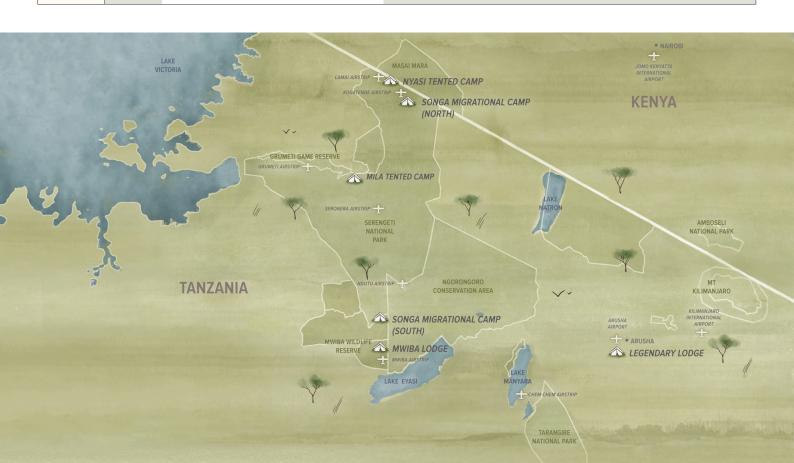

In an effort to ensure that our camps' locations offer the best possible guest experience throughout the year, we've made the below amendments to two of our tented camps, Nyasi and Songa.

NYASI TENTED CAMP: now a settled tented camp located in the Lamai Wedge in the northern Serengeti. SONGA MIGRATIONAL CAMP: now a migrational camp moving twice yearly between the northern and southern Serengeti.

To help our partners, we've compiled the below tables to highlight Songa and Nyasi's opening and closing dates for 2024 and 2025. We trust that this will assist in simplifying your safari planning. Should you have any further questions, please don't hesitate to email us at reservations@legendaryexpeditions.co.tz