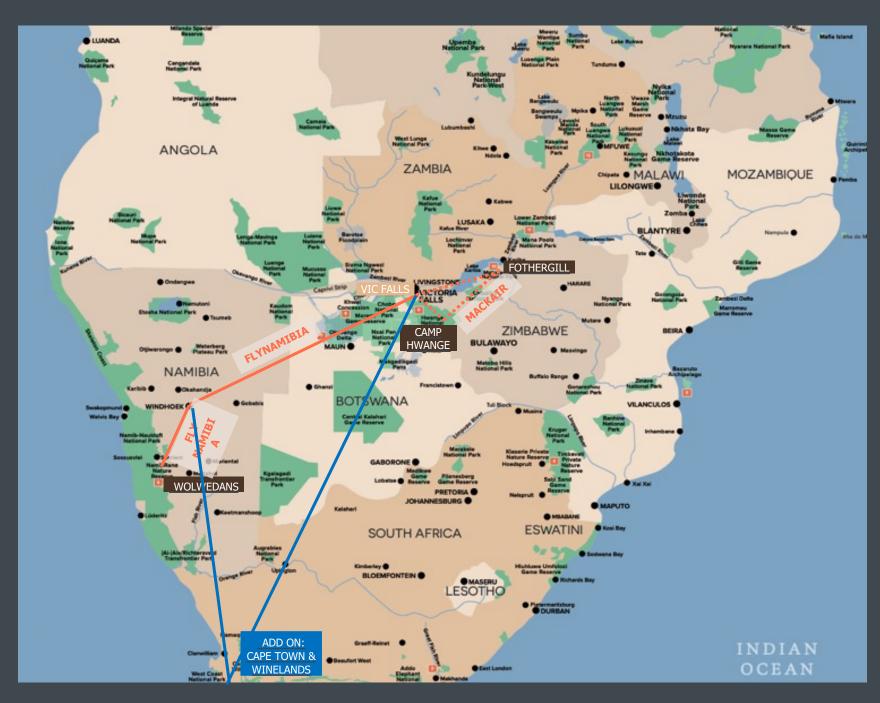

# QUICK OVERVIEW

11 NIGHTS

STARTS: WINDHOEK

**ENDS: VIC FALLS** 

# CAMPS & LODGES

WOLWEDANS X 3

VICTORIA FALLS X 2

**CAMP HWANGE X 3** 

FOTHERGILL X 3

# ADD ON

CAPE TOWN & WINELANDS X 3

BOOKINGS: stitch@classic-portfolio.com

SUPPORT: info@classic-portfolio.com

| ACCESS INFORM | MATION |
|---------------|--------|
|---------------|--------|

| DAY 1   | TRAVEL                                                                                                                                                                         | DAY 6   | TRAVEL                                                                                                                                                  | T.                   |  |
|---------|--------------------------------------------------------------------------------------------------------------------------------------------------------------------------------|---------|---------------------------------------------------------------------------------------------------------------------------------------------------------|----------------------|--|
| ARRIVE  | Arrive at Windhoek International Airport<br>Meet & Greet                                                                                                                       | DRIVE   | Road transfer to Victoria Falls airport                                                                                                                 | T<br>It              |  |
| FLY     | Depart Windhoek WDH: <b>FLYNAMIBIA</b> 09:40<br>Arrive Keerweder FYRW: 10:30<br>(Frequency: All Year: Mo/We/Fr/Sa)                                                             | CHARTER | Depart Victoria Falls Airport VFA Scheduled MACK AIR Arrive Shumba airstrip (GROUP A) followed by a 15-minute game drive. (Frequency: All Year: daily). | fo<br>Fi<br>ar<br>to |  |
| DRIVE   | Wolwedans meet and greet<br>45 minutes directly to camp (Dune Camp / Desert Lodge).<br>Early lunch included for fly-in guests                                                  | DRIVE   | Game drive transfer to camp                                                                                                                             | L                    |  |
| CTAY    |                                                                                                                                                                                | STAY    | 3 NIGHTS                                                                                                                                                | W                    |  |
| STAY    | 3 NIGHTS WOLWEDANS                                                                                                                                                             |         | CAMP HWANGE  Offer: Free Flight Combo with Fothergill                                                                                                   | Cl                   |  |
|         |                                                                                                                                                                                | DAY 9   | TRAVEL                                                                                                                                                  | G                    |  |
| DAY 4   | TRAVEL                                                                                                                                                                         |         |                                                                                                                                                         | D                    |  |
| CHARTER | From Wolwedans Village step onto your <b>SCENIC AIR</b> private charter directly to Windhoek International Airport (avoids the overnight in Windhoek)  Airport meet and greet. | DRIVE   | Game drive transfer to airstrip                                                                                                                         |                      |  |
|         |                                                                                                                                                                                | CHARTER | Depart Hwange with <b>MACK AIR</b> to Fothergill airstrip (GROUP C). (Frequency: Seasonal April-Nov: daily)                                             | C                    |  |
|         | Depart Windhoek WDH: FLYNAMIBIA 10:15                                                                                                                                          | DRIVE   | 3-minute road transfer to camp                                                                                                                          | Cl                   |  |
| FLY     | ·                                                                                                                                                                              |         | 3 NIGHTS                                                                                                                                                |                      |  |
| DRIVE   | Road transfer to Victoria Falls                                                                                                                                                |         | FOTHERGILL Offer: Free Flight Combo with Camp Hwange                                                                                                    | D                    |  |
| STAY    | 2 NIGHTS                                                                                                                                                                       | DAY 12  | TRAVEL                                                                                                                                                  | F                    |  |
|         | NUMEROUS HOTEL OPTIONS IN VIC FALLS                                                                                                                                            | DRIVE   | 3-minute road transfer to airstrip                                                                                                                      | Cl                   |  |
|         |                                                                                                                                                                                | CHARTER | Depart Fothergill airstrip for Victoria Falls Airport VFA with MACK AIR. (Frequency: Seasonal April-Nov: daily)                                         | G                    |  |
|         |                                                                                                                                                                                |         |                                                                                                                                                         | D                    |  |
|         |                                                                                                                                                                                |         |                                                                                                                                                         |                      |  |

#### TAKE NOTE

This itinerary is only available between April and the end of November. It is best suited to a family or group of friends (4+ guests) but also good for a couple.

FREE FLIGHT COMBO: Stay 3 nights or more at each **Camp Hwange** and **Fothergill** and receive a free one-way Mack Air flight from Hwange to Fothergill. (Min 2 guests | Valid 1 Apr – 30 Nov 2024)