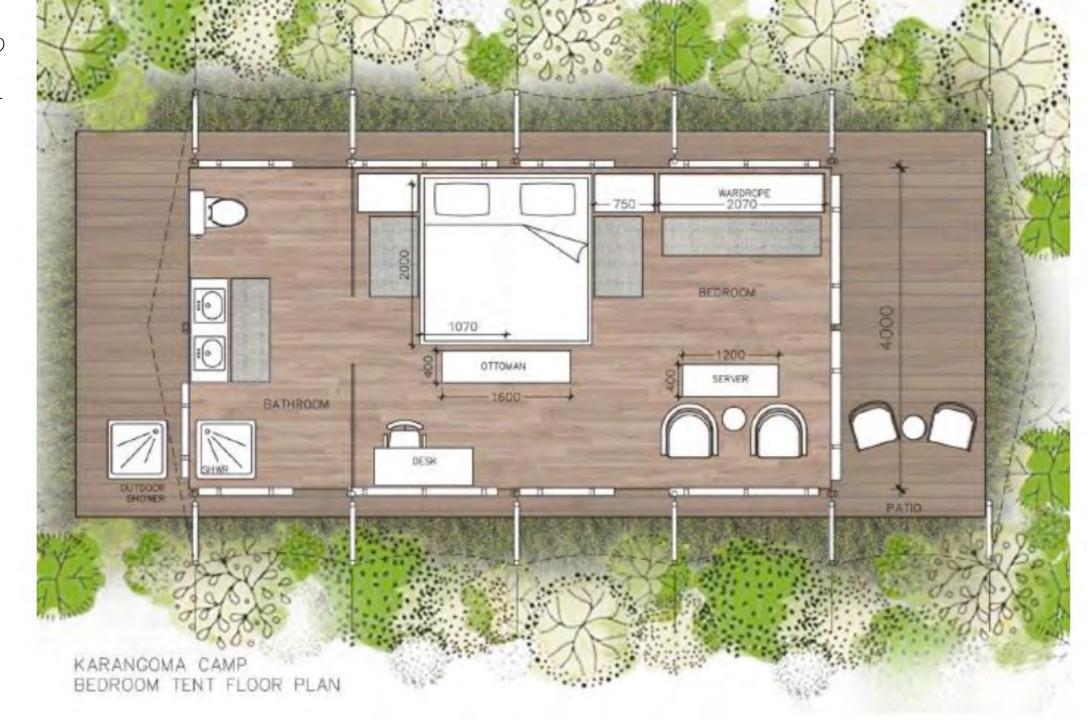

## 2024:

From: US\$ 600 To: US\$ 1 000

Per person per night

TENTED ROOM LAYOUT

MOOD BOARD - LOOK & FEEL