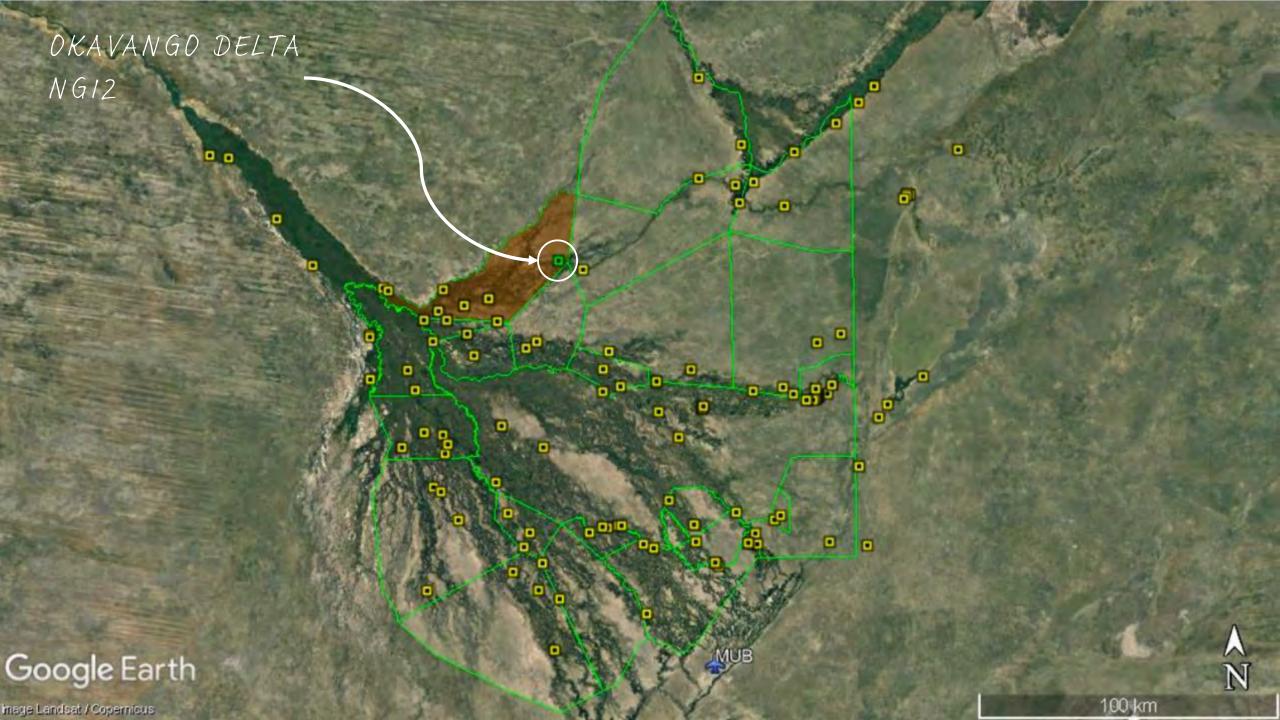

## WILD EXPEDITIONS Karangoma

Inclusive Delta

## Karangoma

NG12 - OKAVANGO DELTA

- ✓ New Delta camp opening 1 May'24
- ✓ All ages
- ✓ 5 tented rooms & 1 tented family unit

SATES