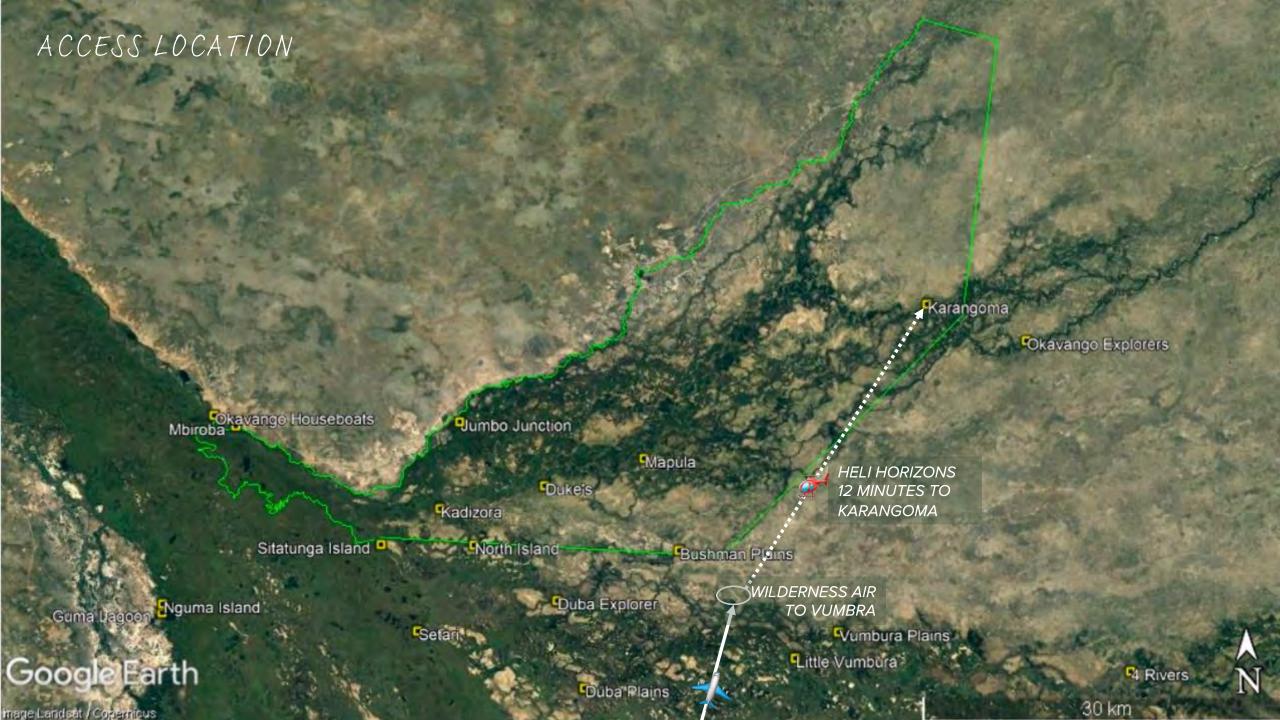

## WILD EXPEDITIONS Karangoma

Inclusive Delta

## Karangoma

NG12 - OKAVANGO DELTA

- ✓ New Delta camp opening 1 May'24
- ✓ All ages
- ✓ 5 tented rooms & 1 tented family unit

SATES