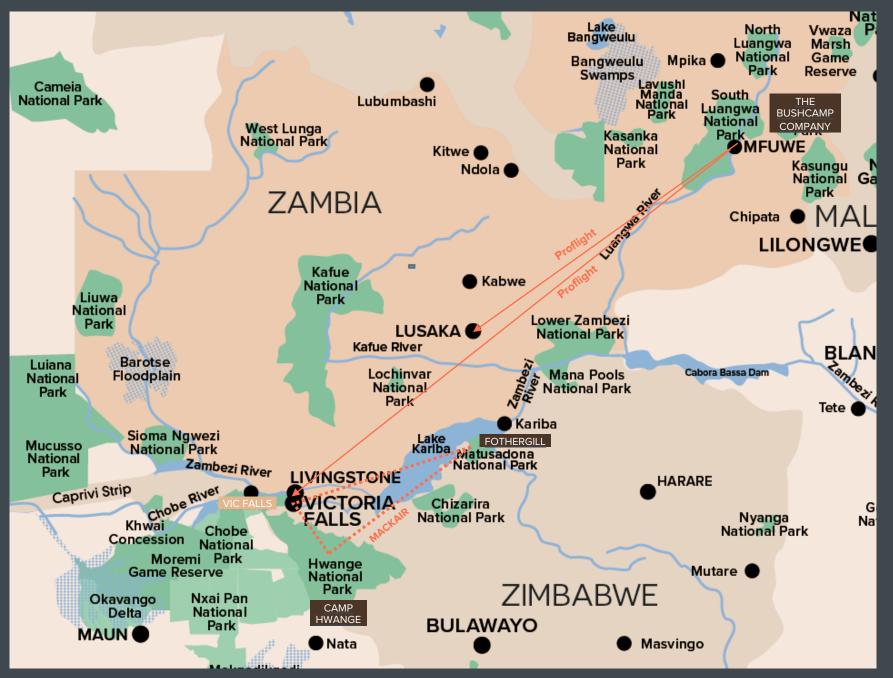

# CAMPS & LODGES

**BUSHCAMP COMPANY X 5** 

VICTORIA FALLS X 2

**CAMP HWANGE X 3** 

FOTHERGILL X 3

| ACCESS                            | S INFORMATION                                                                                                                                                                                            | CAMP / LODGE INFORMATION |                                                                                                                                           |                                                                                                                                                                                                                                                                                                                                                                                                                                                                              |                                                                                                                                                                            |  |
|-----------------------------------|----------------------------------------------------------------------------------------------------------------------------------------------------------------------------------------------------------|--------------------------|-------------------------------------------------------------------------------------------------------------------------------------------|------------------------------------------------------------------------------------------------------------------------------------------------------------------------------------------------------------------------------------------------------------------------------------------------------------------------------------------------------------------------------------------------------------------------------------------------------------------------------|----------------------------------------------------------------------------------------------------------------------------------------------------------------------------|--|
| DAY 1                             | TRAVEL                                                                                                                                                                                                   | STAY                     | 2 NIGHTS                                                                                                                                  | TAKE NOTE                                                                                                                                                                                                                                                                                                                                                                                                                                                                    |                                                                                                                                                                            |  |
| ARRIVE                            | LUN: Kenneth Kaunda (Lusaka) International Airport<br>Meet & greet once through customs & immigration                                                                                                    |                          | MUKWA RIVER LODGE (or similar) Exclusive family-owned boutique retreat on the banks of the Zambezi river, a mere 10 minutes to the Falls. | This itinerary is only available between April and November, and is best suited to a family or group (6+ guests) but also good for couples.  FREE FLIGHT COMBO: Stay 3 nights or more at both Camp Hwange and Fothergill and receive a free one-way Mack Air flight from Hwange to Fothergill. (Min 2 guests   Valid 1 Apr – 30 Nov 2024).  LAST MINUTE SPECIAL: Book and travel to The Bushcamp Company within 2 months and save 30% on accommodation. Valid all year 2024. |                                                                                                                                                                            |  |
| OPTION 1:<br>SCHEDULED            | EDULED (Frequency: All Year: Days of the week varies per month).                                                                                                                                         | DAY 8                    | TRAVEL                                                                                                                                    |                                                                                                                                                                                                                                                                                                                                                                                                                                                                              |                                                                                                                                                                            |  |
| CHARTER                           |                                                                                                                                                                                                          | DRIVE                    | 1 hr road transfer to Victoria Falls Airport                                                                                              |                                                                                                                                                                                                                                                                                                                                                                                                                                                                              |                                                                                                                                                                            |  |
| OPTION 2:                         | Depart LUN: Lusaka International Airport                                                                                                                                                                 | SCHEDULED<br>CHARTER     | Depart VFA: Victoria Falls Airport MACK AIR (GROUP A)  Arrive: Shumba Airstrip (Frequency: All Year   daily).                             | BUSHCAMPS @ THE                                                                                                                                                                                                                                                                                                                                                                                                                                                              | BUSHCAMPS @ THE BUSHCAMP COMPANY                                                                                                                                           |  |
| PRIVATE<br>CHARTER                | Arrive FLKP: Kapamba Airstrip 15 min to 1 hr 30 min game drive to the Bushcamps.                                                                                                                         | DRIVE                    | 15 min game drive transfer to Camp Hwange                                                                                                 | CLASSIFICATION                                                                                                                                                                                                                                                                                                                                                                                                                                                               | Classic                                                                                                                                                                    |  |
| STAY                              | 3 NIGHTS                                                                                                                                                                                                 | STAY                     | 3 NIGHTS                                                                                                                                  | GUEST TYPE                                                                                                                                                                                                                                                                                                                                                                                                                                                                   | Couples Family – Family rooms, Exclusive use (all ages welcome). Private vehicles or exclusive use of the camp needs to be booked for families with children under 12 yrs. |  |
|                                   | BUSHCAMPS @ THE BUSHCAMP COMPANY  Tactical Value Offers: Last Minute (save 30%), Long Stay (save 10%), Exclusive Use (save 10%). Valid 1 Jan - 31 Dec                                                    |                          | CAMP HWANGE<br>Tactical Offers: Free Flight Combo with Fothergill (Valid 1<br>Apr - 30 Nov), Stay 4 Pay 3 (Valid 1 Jun - 31 Oct)          |                                                                                                                                                                                                                                                                                                                                                                                                                                                                              |                                                                                                                                                                            |  |
| DAY 4                             | TRAVEL                                                                                                                                                                                                   | DAY 11                   | TRAVEL                                                                                                                                    | DAILY RATE                                                                                                                                                                                                                                                                                                                                                                                                                                                                   | Safari Rate: meals, drinks & activities<br>From: US\$ 550 – US\$ 890 per person                                                                                            |  |
| DRIVE / WALK                      | 2 – 4 hr game drive OR walk between certain camps.                                                                                                                                                       | DRIVE                    | 15 min game drive transfer to Shumba Airstrip                                                                                             | CAMP HWANGE                                                                                                                                                                                                                                                                                                                                                                                                                                                                  |                                                                                                                                                                            |  |
| STAY                              | 2 NIGHTS                                                                                                                                                                                                 | SCHEDULED<br>CHARTER     | Depart: Shumba Airstrip MACK AIR (GROUP C)  Arrive: Fothergill Airstrip  (Frequency: Seasonal Apr-Nov   daily)                            | CLASSIFICATION                                                                                                                                                                                                                                                                                                                                                                                                                                                               | Classic                                                                                                                                                                    |  |
|                                   | BUSHCAMPS @ THE BUSHCAMP COMPANY                                                                                                                                                                         | DRIVE                    |                                                                                                                                           | GUEST TYPE                                                                                                                                                                                                                                                                                                                                                                                                                                                                   | Couples                                                                                                                                                                    |  |
| DAY 6                             | TRAVEL                                                                                                                                                                                                   |                          | 3 min road transfer to Fothergill                                                                                                         | 002011112                                                                                                                                                                                                                                                                                                                                                                                                                                                                    | Family – Family tent (children 8+ yrs)                                                                                                                                     |  |
| OPTION 1:<br>SCHEDULED<br>CHARTER | 2 – 4 hr game drive to Mfuwe International Airport<br>Depart MFU: Mfuwe International Airport<br>PROFLIGHT 12:20 (Jun-Oct daily, varies other months)<br>Arrive LUN: Lusaka International Airport 13:30  | STAY                     | 3 NIGHTS  FOTHERGILL  Tactical Offer: Free Flight Combo with Camp Hwange (Valid 01 Apr - 30 Nov)                                          | DAILY RATE                                                                                                                                                                                                                                                                                                                                                                                                                                                                   | Safari Rate: meals, drinks & activities<br>From: US\$ 480 – US\$ 870 per person                                                                                            |  |
|                                   |                                                                                                                                                                                                          |                          |                                                                                                                                           | FOTHERGILL                                                                                                                                                                                                                                                                                                                                                                                                                                                                   |                                                                                                                                                                            |  |
| OPTION 2:<br>PRIVATE              | 15 min to 1 hr 30 min game drive to Kapamba Airstrip<br>Depart FLKP: Kapamba Airstrip<br>Arrive LUN: Lusaka International Airport                                                                        | DAY 14                   | TRAVEL                                                                                                                                    | CLASSIFICATION                                                                                                                                                                                                                                                                                                                                                                                                                                                               | Premier                                                                                                                                                                    |  |
| CHARTER                           |                                                                                                                                                                                                          | DRIVE                    | 3 min road transfer to Fothergill Airstrip                                                                                                | GUEST TYPE                                                                                                                                                                                                                                                                                                                                                                                                                                                                   | Couples Family – 2 x Family suites (children all ages)                                                                                                                     |  |
| SCHEDULED<br>CHARTER &<br>DRIVE   | Depart LUN: <b>PROFLIGHT</b> 16:35<br>Arrive LVI: Harry Nkumbula (Livingstone) International<br>Airport 17:45 ( <i>Apr-Aug Daily, varies other months</i> )<br>25 min road transfer to Mukwa River Lodge | SCHEDULED<br>CHARTER     | Depart: Fothergill Airstrip MACK AIR (GROUP C) Arrive VFA: Victoria Falls Airport (Frequency: Seasonal Apr - Nov   daily)                 | DAILY RATE                                                                                                                                                                                                                                                                                                                                                                                                                                                                   | Little Fothergill – 3 rooms (children all ages)  Safari Rate: meals, drinks & activities From: US\$ 750 – US\$ 950 per person                                              |  |